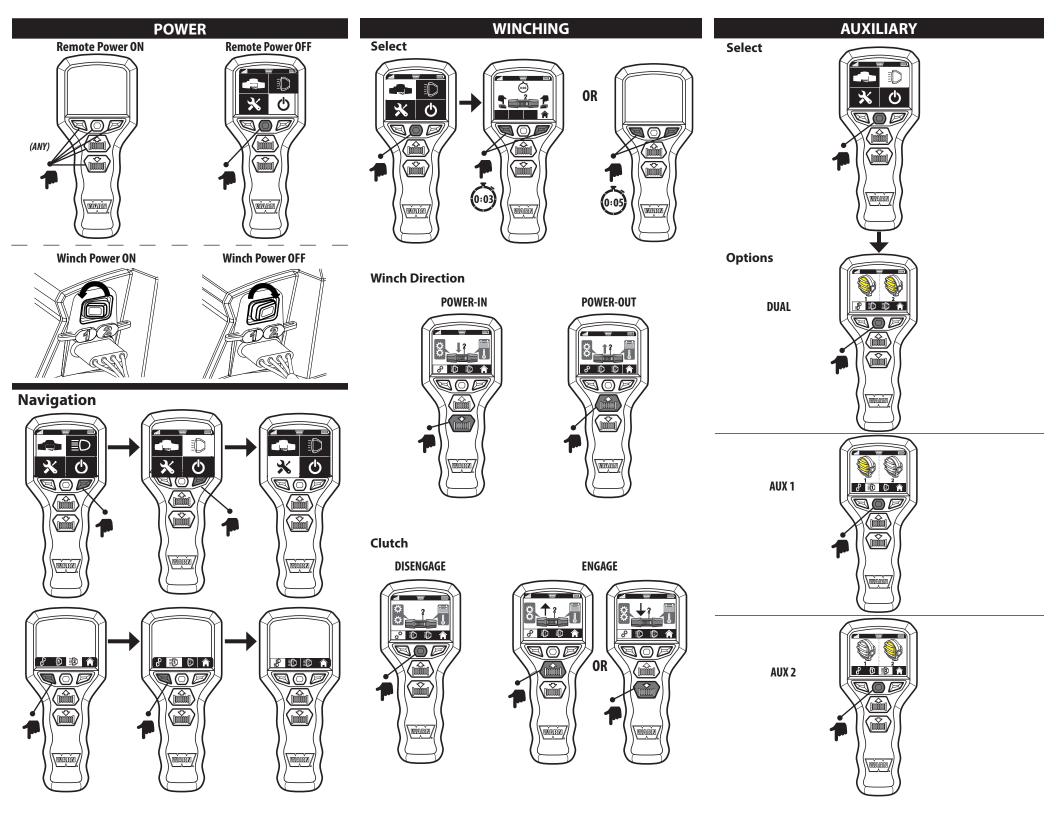

| SYMBOL    | EXPLANATION                                        |
|-----------|----------------------------------------------------|
| ĒD        | Auxiliary Menu                                     |
|           | Auxiliary 1                                        |
|           | Auxiliary 2                                        |
| \\$<br>\$ | Clutch Disengaged                                  |
| ¢¢        | Clutch Engaged                                     |
|           | Dual Auxiliary (Dual Aux)                          |
|           | Home Menu                                          |
| Ċ         | Power                                              |
|           | Advanced Wireless Remote Control Battery<br>Charge |
|           | Vehicle Battery Charge                             |
|           | Winching Menu                                      |
|           | Winch Motor Temperature                            |
| ₩3        | Winching In                                        |
|           | Winching out                                       |
| llı.      | Wireless Signal Strength                           |

Select